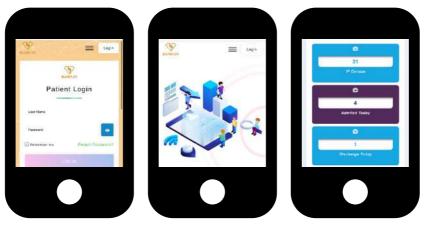

### Charting

Super Dr. is India's first professionally developed Consultation application available to doctors and hospitals. The availability of customized templates makes it easy for Doctors to start by simply selecting a template from our library. With intuitive note assists, doctors can save precious time while Consultation. Availability over mobiles and tablets makes the entire process very dynamic with the ability to review and record details on the go. The Doctors now can never miss an important history of the patient as they can see it in a glance and also help by suggesting preventive care using the dynamic attach-template inbuilt with Super Dr.

#### PATIENT DATA CLOUD

- 1. Data (EHR) available anywhere across he world.
- 2. Secured password protection.
- 3. Detailed one time Registration process.
- 4. Family history.
- 5. Medical and Surgical History Declaration.
- 6. Allergies which cannot be missed ever.
- 7. Reminders.
- 8. Automatic Doctor Appointments & Follow-ups.
- .9. Online pharmacy indent.
- 10. Diagnostic centers and labs.
- 11. E-sharing of reports.
- 12. Online submission for Medi-claims.
- 13. Auto Appointments.
- 14. Medical certificates.

#### PATIENT DATA CLOUD

- 15. Drug Diary and Medical Education.
- 16. Dos and Don'ts.
- 17. Choose a doctor.
- 18. Vaccination reminder and charting.
- 19. Doctor's credentials.
- 20. Epidemic outburst & Seasonal Alerts.
- 21. Specialty Surgical Centers.
- 22. Online ambulance search.
- 23. Blood Bank Locator.
- 24. Homecare services (online).
- 25. Medical equipment's for rent.
- 26. Testimonials & Feedback.
- 27. Donate to a needy.
- 28. Help from various trusts.