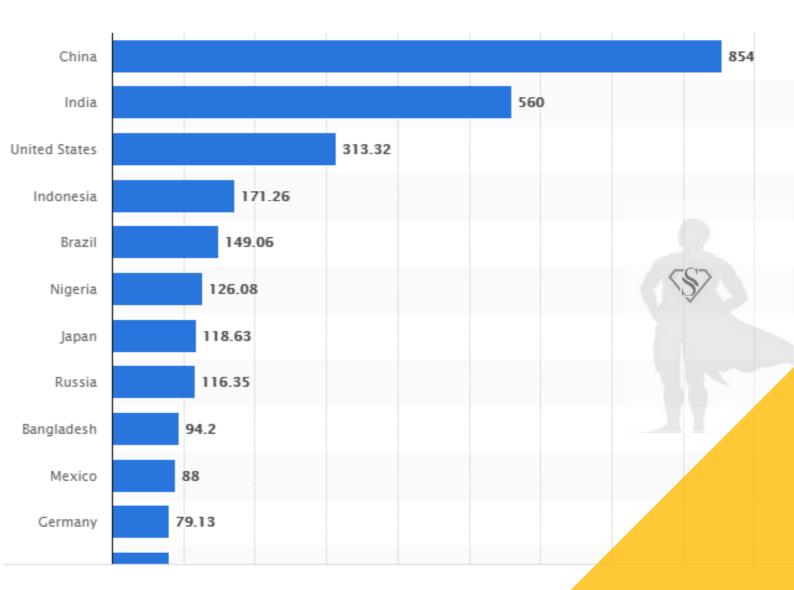

### Number of Smartphone **users by country** as of September 2019 (in millions)\*

Countries with the highest number of **internet users** as of December 2019(in millions)

### yes we are second

# ONLY TO CHINA

*in use of Smart Phones and Internet* 

92%

of Businesses across the world are paperless. We are already late. Let's catch up. Almost 90% of the population is now well versed with a Keyboard which was not the case 10 years ago. Let's now change what can be changed as early as possible. Let's set an example for the generations to follow. Let's just not talk of saving trees, let us be a part of the Green Revolution.