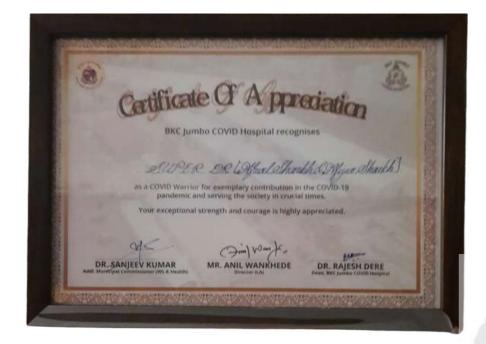

### SUPER DR: THE NEXT BIG THING

The Super Dr is doing wonders in the health care networks.

### THE GAME CHANGERS

A brief about the Super Dr systems which transformed the Mumbai Covid Centers

> AUTHOR UDAY DHANDE