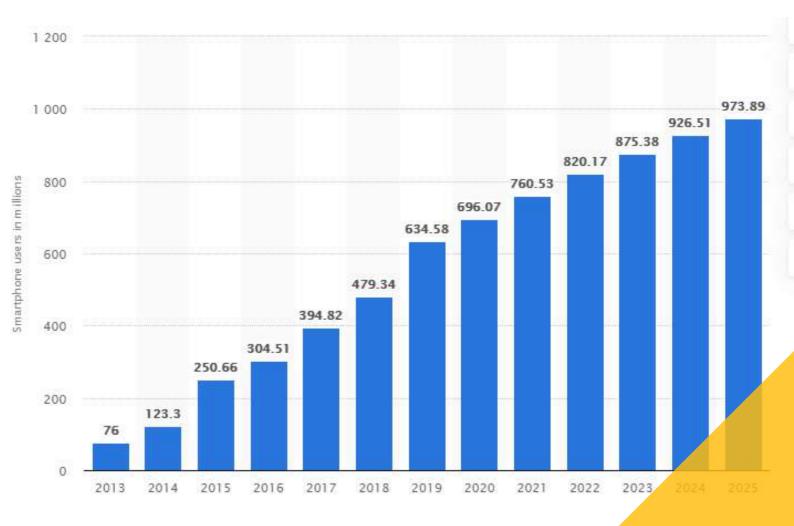

# Lets check the facts

Source : Statista www.statista.com

# Number of smartphone users

in India in 2015 to 2020 with a forecast until 2025(in millions)

*ig* Innovations