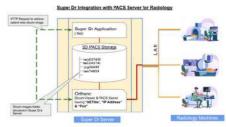

## PACS Server / DICOM Viewer

Super Dr offers its own PACs Sever along with a Dicom viewer fully integrated with the system, avoiding the need of expensive XRAY & CT-SCAN printers, toners, ink and the print media, giving you a direct savings of over 20 lakhs. The Integration helps Radiologist and Cardiologists, with Integration of CT Scan, MRI, X-Ray, Cath Labs, Ultrasound etc.