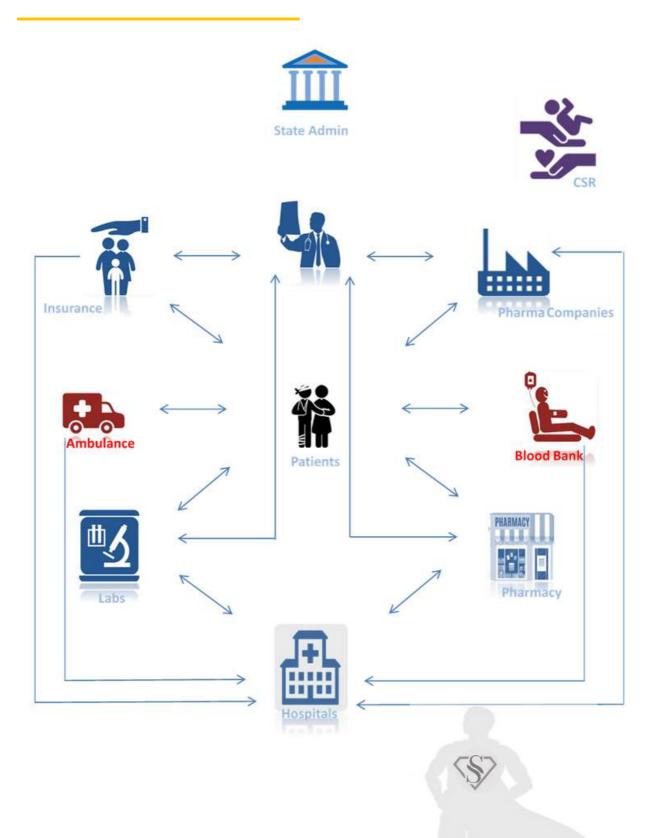

# THE ECOSYSTEM

**Super Dr's** platform connects the complex ecosystem of medical professionals, patients, labs, billers, imaging centers and life science partners. Healthcare partners connect with our community of medical professionals about services that streamline their daily practice, allowing them to focus on delivering value-based care and drive better patient outcomes.

# THE FEATURES

- A much-needed Hospital Networking Platform (HNP)
- Reduced transitional errors in medical practice.
- Reduced diagnostic and treatment time.
- Geographic monitoring of disease outbreak.
- Healthy baby, healthy society.
- Mobile applications for all involved.
- A great UI UX for reluctant users.
- Huge savings/month
- Good earnings through Super Dr
- NABH enablement.
- Clinical Database.
- Machine interfacing
- PACS
- Treatment Schedule, alerts and analysis.
- Easy locators for Blood banks, Ambulances and allied services.
- Technology enablement to make healthcare affordable & easily available.