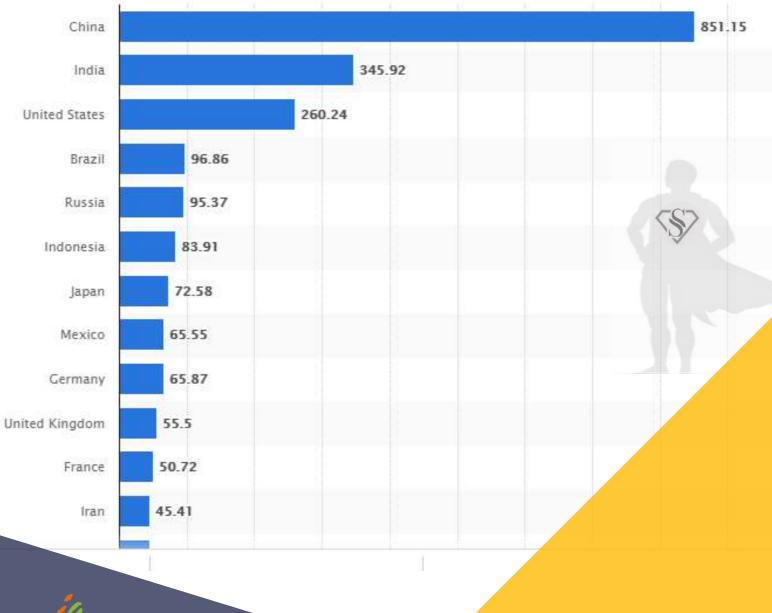

### Number of Smartphone **users by country** as of September 2019 (in millions)\*

Countries with the highest number of **internet users** as of December 2019(in millions)

### yes we are second

# ONLY TO CHINA

*in use of Smart Phones and Internet* 

92%

of Businesses across the world are paperless. We are already late. Let's catch up. Almost 90% of the population is now well versed with a Keyboard which was not the case 10 years ago. Let's now change what can be changed as early as possible. Let's set an example for the generations to follow. Let's just not talk of saving trees, let us be a part of the Green Revolution.