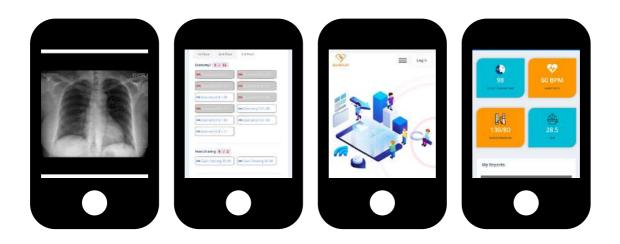

# INTRODUCING

**Super Dr** is India's first and most comprehensive ecosystem dedicated to making healthcare services simpler, accurate and credible for everyone. Our mission is to connect doctors, allied services and patients to drive credible and accurate health care services which go a long way at not only saving lives but also to create an ecosystem within the country for rapid expansion of health care services across the length & breadth of our country. We are young as an organization but backed up by seasoned professionals from the health care sector. We aim to pioneer an innovative, free, cloud-based model for patients to store, share and consult health care professionals. Our processes are in a constant state of transformation to incorporate the latest advancements in healthcare facilities in our ecosystem of services.

# THE FEATURES

- A much-needed Hospital Networking Platform (HNP)
- Reduced transitional errors in medical practice.
- Reduced diagnostic and treatment time.
- Geographic monitoring of disease outbreak.
- Healthy baby, healthy society.
- Mobile applications for all involved.
- A great UI UX for reluctant users.
- Huge savings/month
- Good earnings through Super Dr
- NABH enablement.
- Clinical Database.
- Machine interfacing
- PACS
- Treatment Schedule, alerts and analysis.
- Easy locators for Blood banks, Ambulances and allied services.
- Technology enablement to make healthcare affordable & easily available.

## CLINICAL FEATURES OF SUPER DOCTOR

- 1. Charting
- 2. E prescription
- 3. Labs interfacing
- 4. ICU Device interfacing
- 5. Peer Referrals
- 6. Notify Authorities
- 7. Billing Integration
- 8. One click Registration processes
- 9. Appointments Calendar
- 10.Online Booking
- 11. Multi-Clinic Facilitation
- 12. Registrations and CME points
- 13. Digital treatment plans
- 14. Digital communication
- 15. Monitoring patients Remotely
- 16. Fastest Diagnosis
- 17. Consents
- 18. Schedule your Day
- 19. Efficient Customization
- 20. Patient Engagement
- 21. Grow with Super Dr
- 22. HIPAA
- 23. NABH
- 24. HL7
- 25. BYOD (Bring your own device)
- 26. CYOD (Choose your own device)
- 27. Complies to all EHR standards